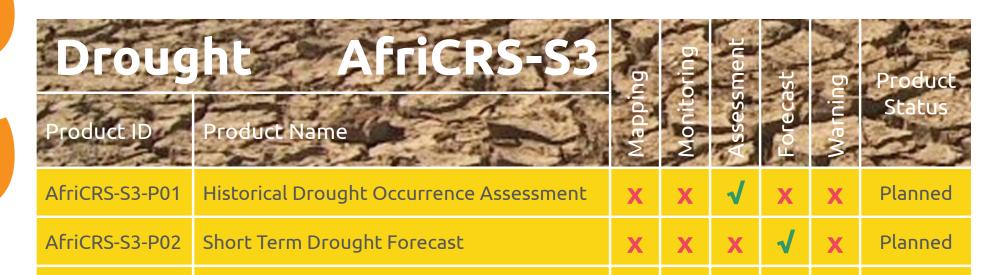

| AfriCRS-S3-P03 | Seasonal Drought Forecast | X | X | X | √ | X | Planned |  |
|----------------|---------------------------|---|---|---|---|---|---------|--|
| AfriCRS-S3-P04 | Drought Early Warning     | x | x | x | x | √ | Planned |  |
| AfriCRS-S3-P05 | Drought Monitoring        | x | √ | x | x | x | Planned |  |